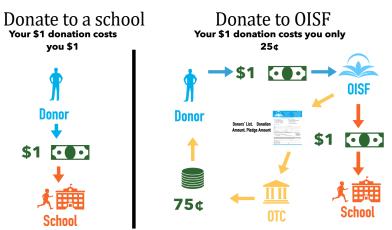

# TAX CREDITS VS. TAX DEDUCTIONS

- TAX CREDITS directly reduce the taxes you pay on a dollar-for-dollar basis.
- TAX DEDUCTIONS reduce the base of income upon which you pay taxes, which translates into a reduction on the amount of taxes that you pay by the tax bracket that a taxpayer is in.

CONSULT YOUR ACCOUNTANT OR FINANCIAL ADVISOR FOR SPECIFIC TAX ADVICE.

- For every \$1.34 (2-year commitment) or \$2 (single-year donation) that you donate to OISF, you will get a \$1 state tax <u>credit</u>.
- You also get to <u>deduct</u> this charitable contribution on your federal and state taxes.
- It's easy the more you give, the more tax credits you receive and the more you can save on taxes!